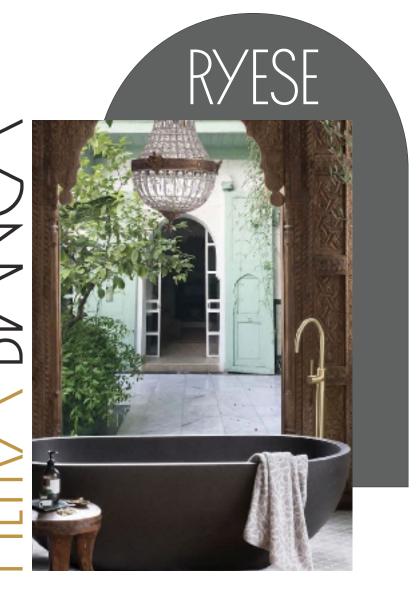

# RYESE

PRODUCT SIZE: 1600MM

PRODUCT CODE: PB4100-16

5 YEAR RESIDENTIAL
MANUFACTURER'S WARRANTY

3 YEAR COMMERCIAL MANUFACTURER'S WARRANTY

The Ryese freestanding bathtub will give your bathroom the luxury and high end look it deserves. With its traditional shape and clean flowing lines, it is exceptionally versatile and practical. The Ryese stone bath has been elegantly hand crafted to become the centerpiece of your bathroom.