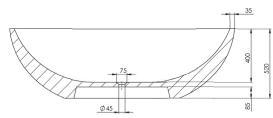

# RYESE

PRODUCT SIZE: 1600MM

PRODUCT CODE: PB4100-16

5 YEAR RESIDENTIAL
MANUFACTURER'S WARRANTY

3 YEAR COMMERCIAL MANUFACTURER'S WARRANTY

The Ryese freestanding bathtub will give your bathroom the luxury and high end look it deserves. With its traditional shape and clean flowing lines, it is exceptionally versatile and practical. The Ryese stone bath has been elegantly hand crafted to become the centerpiece of your bathroom.

Approximate weight: 135kg

Pietra Bianca offers an optional overflow drain and/or a complimenting stone drain cover at an additional cost.

PRODUCT SIZE: 1700MM

PRODUCT CODE: PB4100-17

5 YEAR RESIDENTIAL
MANUFACTURER'S WARRANTY

Pietra Bianca offers an optional overflow drain and/or a complimenting stone drain cover at an additional cost.

PRODUCT SIZE: 1800MM

PRODUCT CODE: PB4100-18

5 YEAR RESIDENTIAL
MANUFACTURER'S WARRANTY

3 YEAR COMMERCIAL
MANUFACTURER'S WARRANTY