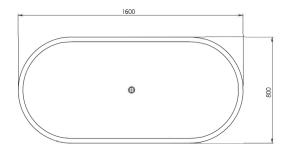

# RYESE

PRODUCT SIZE: 1600MM

PRODUCT CODE: PB4100-16

5 YEAR RESIDENTIAL
MANUFACTURER'S WARRANTY

3 YEAR COMMERCIAL MANUFACTURER'S WARRANTY

The Ryese freestanding bathtub will give your bathroom the luxury and high end look it deserves. With its traditional shape and clean flowing lines, it is exceptionally versatile and practical. The Ryese stone bath has been elegantly hand crafted to become the centerpiece of your bathroom.

Approximate weight: 135kg

Pietra Bianca offers an optional overflow drain and/or a complimenting stone drain cover at an additional cost.

PRODUCT SIZE: 1700MM

PRODUCT CODE: PB4100-17

5 YEAR RESIDENTIAL
MANUFACTURER'S WARRANTY

Pietra Bianca offers an optional overflow drain and/or a complimenting stone drain cover at an additional cost.

PRODUCT SIZE: 1800MM

PRODUCT CODE: PB4100-18

5 YEAR RESIDENTIAL
MANUFACTURER'S WARRANTY

3 YEAR COMMERCIAL
MANUFACTURER'S WARRANTY