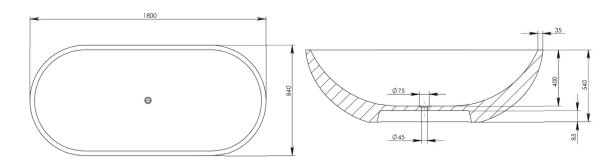

Pietra Bianca offers an optional overflow drain and/or a complimenting stone drain cover at an additional cost.

PRODUCT SIZE: 1800MM

PRODUCT CODE: PB4100-18

5 YEAR RESIDENTIAL
MANUFACTURER'S WARRANTY

3 YEAR COMMERCIAL
MANUFACTURER'S WARRANTY