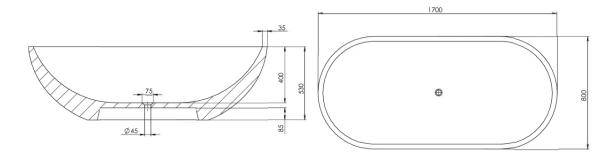

Approximate weight: 135kg

Pietra Bianca offers an optional overflow drain and/or a complimenting stone drain cover at an additional cost.

PRODUCT SIZE: 1700MM

PRODUCT CODE: PB4100-17

5 YEAR RESIDENTIAL
MANUFACTURER'S WARRANTY