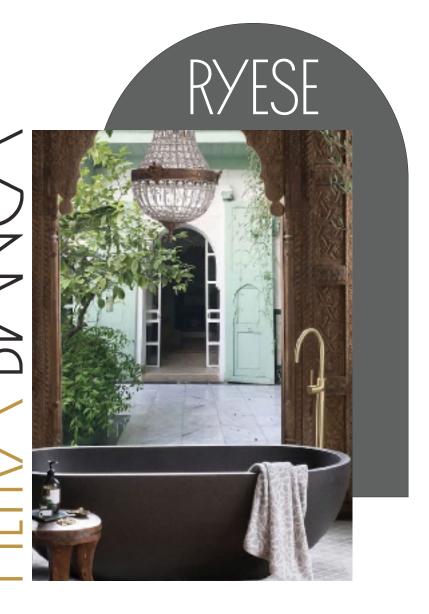

3 YEAR COMMERCIAL
MANUFACTURER'S WARRANTY

The Ryese freestanding bathtub will give your bathroom the luxury and high end look it deserves. With its traditional shape and clean flowing lines, it is exceptionally versatile and practical. The Ryese stone bath has been elegantly hand crafted to become the centerpiece of your bathroom.