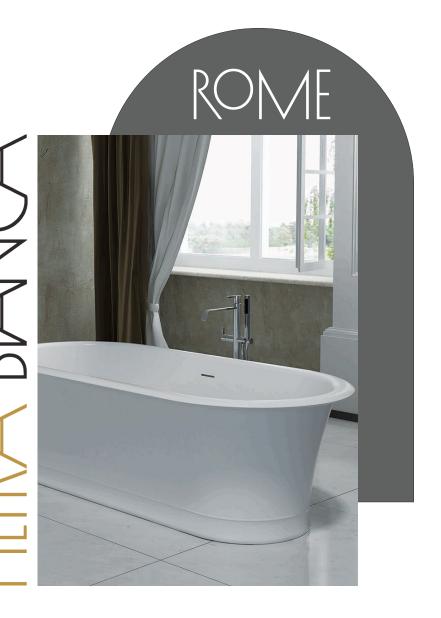

PRODUCT SIZE: 1800MM

PRODUCT CODE: PBS1015

5 YEAR RESIDENTIAL
MANUFACTURER'S WARRANTY

3 YEAR COMMERCIAL MANUFACTURER'S WARRANTY

Inspired by historic buildings of Italy's Rome, the Rome freestanding stone bathtub presents a unique downwards concaving rim that will give your bathroom a classic and extravagant appearance. The Rome composite stone bath can be complemented with our Petra stool.