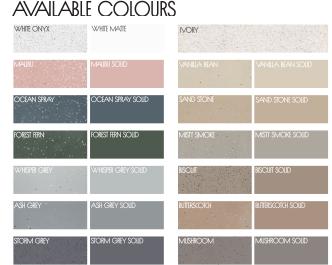

## PIETRA BIANCA MATERIAL

The Rome freestanding bath is made from our eco-friendly non-porous composite stone material. Created from our unique blend of reclaimed

marble, limestone and engineered resins, our composite stone offers great heat retention, durability, is environmentally friendly and warm to the touch.

Please note, due to the handmade nature and the high content of natural stone, colour and dimensional tolerances apply.

Approximate weight: 145kg

Pietra Bianca offers an optional overflow drain and/or a complimenting stone drain cover at an additional cost.