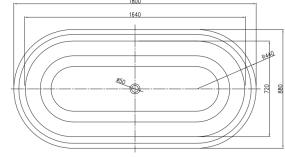

PRODUCT SIZE: 1800MM

PRODUCT CODE: PBS1015

5 YEAR RESIDENTIAL
MANUFACTURER'S WARRANTY

3 YEAR COMMERCIAL MANUFACTURER'S WARRANTY

Inspired by historic buildings of Italy's Rome, the Rome freestanding stone bathtub presents a unique downwards concaving rim that will give your bathroom a classic and extravagant appearance. The Rome composite stone bath can be complemented with our Petra stool.

Please note, due to the handmade nature and the high content of natural stone, colour and dimensional tolerances apply.

Approximate weight: 145kg

Pietra Bianca offers an optional overflow drain and/or a complimenting stone drain cover at an additional cost.