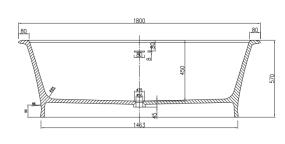

PRODUCT SIZE: 1800MM

PRODUCT CODE: PBS1015

5 YEAR RESIDENTIAL
MANUFACTURER'S WARRANTY

3 YEAR COMMERCIAL MANUFACTURER'S WARRANTY

Inspired by historic buildings of Italy's Rome, the Rome freestanding stone bathtub presents a unique downwards concaving rim that will give your bathroom a classic and extravagant appearance. The Rome composite stone bath can be complemented with our Petra stool.

Please note, due to the handmade nature and the high content of natural stone, colour and dimensional tolerances apply.

Approximate weight: 145kg

Pietra Bianca offers an optional overflow drain and/or a complimenting stone drain cover at an additional cost.