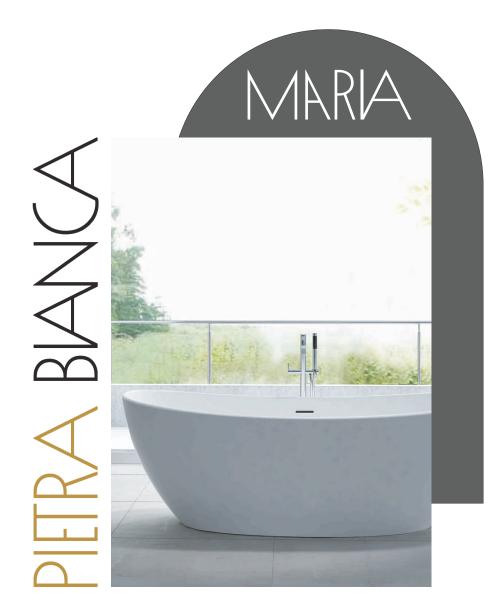

Designed to give your bathroom a modern yet classic look, the Maria freestanding bath has a rolled edge that offers smooth curves along with a sleek shape that fits perfectly into any bathroom space.

The Maria bathtub pairs perfectly with our Mila stone basin.

The Maria bathtub pairs perfectly with our Mila stone basin.