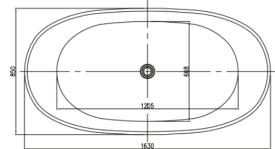

## PRODUCT SIZE: 1800MM

5 YEAR RESIDENTIAL MANUFACTURER'S WARRANTY

J MANUFACTURER'S WARRANTY

Designed to give your bathroom a modern yet classic look, the Maria freestanding bath has a rolled edge that offers smooth curves along with a sleek shape that fits perfectly into any bathroom space.