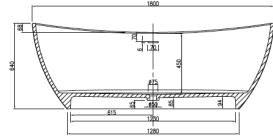

## PRODUCT SIZE: 1800MM

5 YEAR RESIDENTIAL MANUFACTURER'S WARRANTY

J MANUFACTURER'S WARRANTY

Designed to give your bathroom a modern yet classic look, the Maria freestanding bath has a rolled edge that offers smooth curves along with a sleek shape that fits perfectly into any bathroom space.