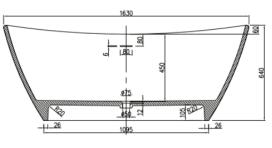

## PRODUCT SIZE: 1800MM

5 YEAR RESIDENTIAL MANUFACTURER'S WARRANTY

J MANUFACTURER'S WARRANTY

Designed to give your bathroom a modern yet classic look, the Maria freestanding bath has a rolled edge that offers smooth curves along with a sleek shape that fits perfectly into any bathroom space.