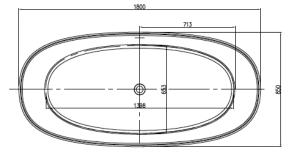

## PRODUCT SIZE: 1800MM

5 YEAR RESIDENTIAL MANUFACTURER'S WARRANTY

J MANUFACTURER'S WARRANTY

Designed to give your bathroom a modern yet classic look, the Maria freestanding bath has a rolled edge that offers smooth curves along with a sleek shape that fits perfectly into any bathroom space.